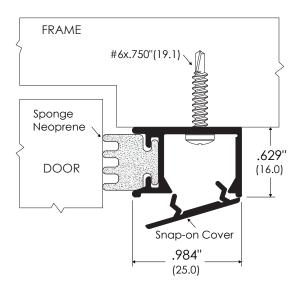

## #376 INSTALLATION INSTRUCTIONS

- 1 Close the door and measure the frame opening.
- Install the gasketing (trim as necessary), head piece first. Place the piece against the face of door, making GENTLE contact between the rubber extrusion (sponge neoprene) seal and the door. Fasten in place with screw provided.
- Place hinge side piece against the face of door, making GENTLE contact between the rubber extrusion seal and the door. Fasten in place with screws provided.

  Repeat the same procedure with the lock side.
- 4 Snap on the cover after all the screws are installed.