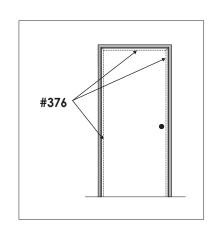

## #376 INSTALLATION INSTRUCTIONS

- 1 Close the door and measure the frame opening.
- Install the gasketing (trim as necessary), head piece first. Place the piece against the face of door, making GENTLE contact between the rubber extrusion (sponge neoprene) seal and the door. Fasten in place with screw provided.
- Place hinge side piece against the face of door, making GENTLE contact between the rubber extrusion seal and the door. Fasten in place with screws provided.

  Repeat the same procedure with the lock side.
- 4 Snap on the cover after all the screws are installed.